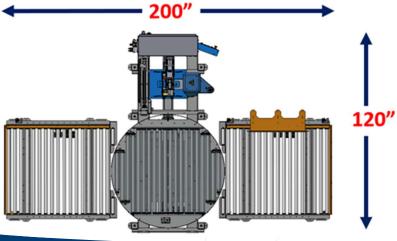

## **SMALL FOOPRINT**

With one of the smallest footprints in its category, the LT Automatic is able to be placed in areas that meet your operations workflow requirements.

#### Max load dimension:

52' L x 52" W x 82" H

#### Min load dimension:

36' L x 36" W x 18" H

#### Turntable overall diameter:

69"