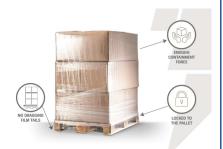

# **AUTOMATIC LOAD HEIGHT** SENSING AND FILM TAIL **TREATMENT**

Automatically senses top of load to provide your load with full film coverage. Cut, clamp, and wipe down unit secures the film tail at the end of the wrap cycle to the load to avoid loss of containment at the bottom of the load.