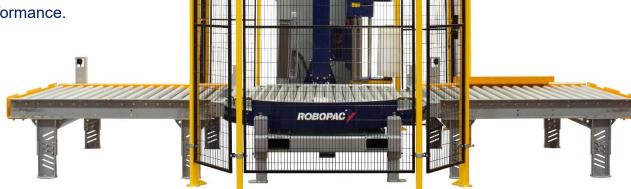

LT Automatic
Stretch Wrapper
Entry level automation with high level

Entry level automation with high level features. At 17 RPM, this low to medium volume made in the USA automatic stretch wrapper enables your operation to wrap faster, uses less space and film, and keeps your operators safe. The end result is increased performance.

- 10" color touch screen
- Allen Bradley PLC and drives
- Small footprint makes it perfect for most operations.
- 15 customizable wrap recipes with Cube Technology
- 5 foot infeed and outfeed conveyors
- Conveyor and main frame adjustable 18" 24" pass heights
- Automatic load height sensing
- Automatic film tail treatment (Clamp, cut, and wipe down)
- Variable turntable speed
- Variable carriage speed
- Safety fencing

## **SMALL FOOPRINT**

With one of the smallest footprints in its category, the LT Automatic is able to be placed in areas that meet your operations workflow requirements.