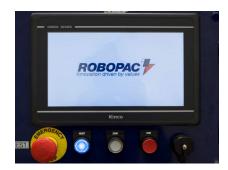

#### **CONTROL PANEL**

Includes Allen Bradley Micro 800 series PLC. The 10 inch color touch screen makes it easy to program and operate. Includes 15 customizable wrap recipes with Cube Technology.