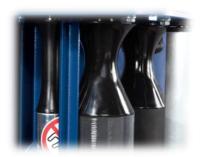

# **PVS CARRIAGE**

Powered stretch system controlled by two motors. Stretch ratio adjustable from panel board from 150-400%. Force to the load controlled by patented electronic device and adjustable from panel board.