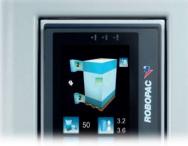

# COLOR TOUCH SCREEN

The high performance 7-inch color touch screen with icons specifically designed and created by Robopac has led to the implementation of the MULTILEVEL CONTROL function.