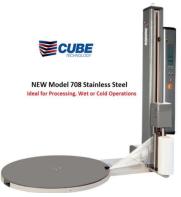

## STAINLESS STEEL VERSION AVAILABLE

Ideal for processing, wet or cold applications., our stainless steel Rotoplat 708 stretch wrapper is designed for industries requiring high hygiene like meat, poultry, fish, dairy, beverage and wherever high food safety is essential.