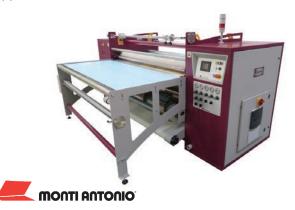

#### MONTI ANTONIO ROTARY PRESS FOR ROLL TO ROLL

Industrial rotary presses designed for printing continuous and reel-wound materials. Oil filled heated cylinders provide a consistent sublimation temperature and output. With cylinder diameter sizes ranging from 7.87" up to 59.06" and widths ranging from 11.81" up to 204.72", each press can be custom configured with a variety of options to fit any application and workflow.