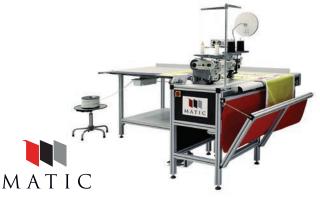

Matic Cronos Ultimate Sewing System

#### **MATIC AUTOMATED SEWING SYSTEMS**

The Matic Cronos Ultimate sewing system is an automated conveyor belt driven solution for the production of silicone edge graphics, flags, fabric displays, banners, tents and curtains. With a wide range of options and attachments available, the Cronos system can be customized to fit just about any production operation and budget.