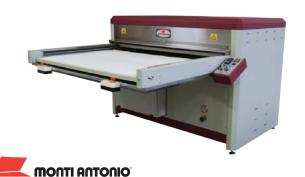

#### MONTI ANTONIO HOT PLATE PRESSES FOR PIECE TO PIECE

Monti Antonio flat hot plate presses, ideal for piece to piece textile sublimation and flat hard good transfer applications. With mulitple heating elements, hydraulic pressure and configurations ranging from a single bed 46" x 30" model to a 205" x 87" double bed model, Monti Antonio hot plate presses achieve the most consistent results time after time.