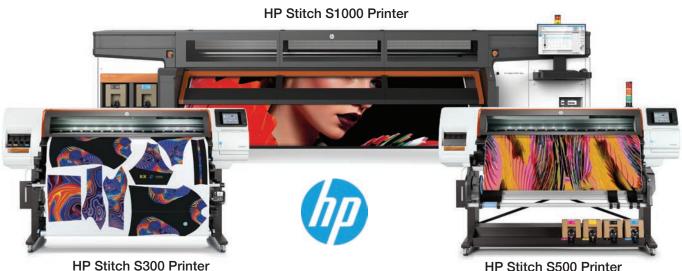

#### **HP STITCH 64" DYE SUBLIMATION PRINTERS**

The world's fastest color matching meets high expectations with HP Stitch S300 & S500 dye sublimation printers. Impress your clients with the most vivid colors, deepest blacks and native 1200 dpi printhead resolution. Plus, automatically detect and compensate for nozzles out, so you're always ready to print and deliver the highest, most reliable image quality.

#### HP STITCH S1000 126" DYE SUBLIMATION PRINTER

Achieve more on a tight deadline with the HP Stitch S1000 printer. Whether you're delivering jobs in a tight time frame or printing large volume orders during peak periods, you can meet deadlines easily with this productive printer that enables high quality at fast speeds even when left unattended. Get consistent colors and simplify your work with HP Stitch dye sublimation printers.