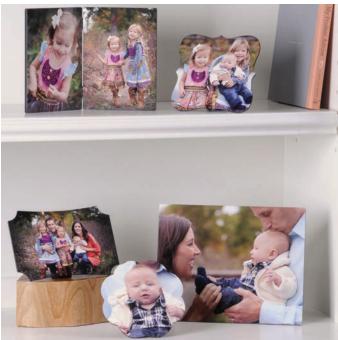

## **PREMIUM HARD GOOD PRODUCTS** FOR DYE SUBLIMATION

#### **ALUMINUM PANELS**

Infusing creative works on a durable surface. Aluminum panels for interior and exterior use are lightweight, durable, made with recycled material and 100% recyclable. Metal prints are perfect for displaying artwork and photography in a variety of residential and commercial applications.

#### **WOOD FIBERBOARD PANELS**

A natural take on unimaginable depth. Wood fiberboard is available in 3/4" or 5/8" thick board and offer the perfect combination of durability and longevity for creating and displaying beautiful, vibrant signage or artwork on a thicker rigid substrate.