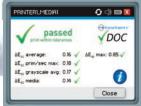

#### **BARBIERI PORTABLE SPECTROPHOTOMETER**

The Barbieri SpectroPad is a state of the art portable color measuring device capable for use with a wide variety of reflective materials used in digital printing. Barbieri's DOC (Digital Output Control) quickly compares the actual print with a preset reference and gives immediate feedback if color values are within tolerance, directly at the printer without the need for a computer.