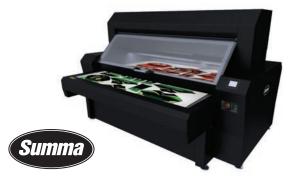

Summa L1810 74" Vision Laser Cutter

#### SUMMA L1810 LASER CUTTING SYSTEM

Whether you are in the industry of fast fashion, athletic clothing or technical textiles, the Summa L1810 Vision serves as the perfect laser cutting system. Media handling has never been easier, with a next generation conveyor system and edge detecting de-reeler. The Summa L1810 will seamlessly integrate into your workflow and increase your production capabilities.