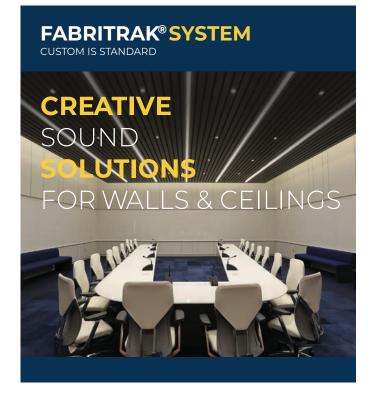

### STRETCH FABRIC WALLS & CEILINGS

Pongs<sup>®</sup> Descor<sup>®</sup> textiles combined with FabriTRAK<sup>®</sup> system has created some of the most impressive stretch fabric walls and ceiling in commercial and residential buildings around the world.

#### ACOUSTIC SYSTEM FOR WALLS & CEILINGS

FabriTRAK<sup>®</sup> creating framework, known as 'trak', that is manufactured from a unique blend of polymers and fire retardant additives tested to virtually no VOC emissions.

The FabriTRAK<sup>®</sup> System incorporates over 50 profiles of wall and ceiling trak, infill and fabric, and is designed to reduce Hertz levels (noise), enhance speech clarity and privacy, and provide an excellent articulation index, all while allowing designers total creativity in an interior space.