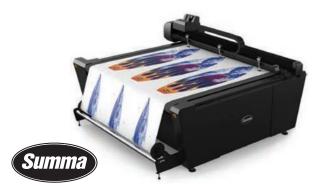

Summa F1612 64" Cutter with Rotary Module

#### SUMMA F SERIES CUTTING SYSTEM

With the F Series, Summa offers a cutting product line based on 30 years of expertise building the world's very best cutting plotters. These advanced engineered flatbed cutting tables are capable of cutting sheet and rigid materials as well as textiles when equipped with a high torque rotary module.