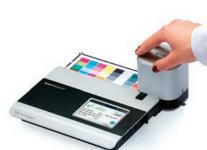

#### **BARBIERI AUTOMATED SPECTROPHOTOMETER**

The Barbieri Spectro LFP qb Textile Edition is a unique solution for automatic color measuring in digital dye sublimation and direct-to-garment printing. Featuring M1 measurement support providing the highest precision and repeatability on all textiles and fabrics. For ease of use, the measurement head can be detached for manual spot readings while transmitting the results to the computer.

#### **BARBIERI PORTABLE SPECTROPHOTOMETER**

The Barbieri SpectroPad is a state of the art portable color measuring device capable for use with a wide variety of reflective materials used in digital printing. Barbieri's DOC (Digital Output Control) quickly compares the actual print with a preset reference and gives immediate feedback if color values are within tolerance, directly at the printer without the need for a computer.