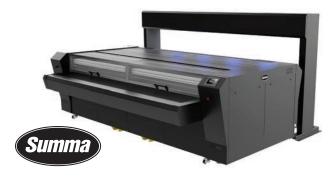

Summa L3214 130" Laser Cutter

#### SUMMA L3214 LASER CUTTING SYSTEM

The L3214 Laser cutter is the most productive solution for cutting wide-format soft signage. The key to its productivity is a unique on-the-fly cutting concept to ensure a perfectly cut product, ready to roll off the table. This cutting workflow starts with a straight feed of the material, then the design is scanned and a cutting vector is automatically created, allowing the machine to cut at speeds up to 400 m<sup>2</sup>/hour.