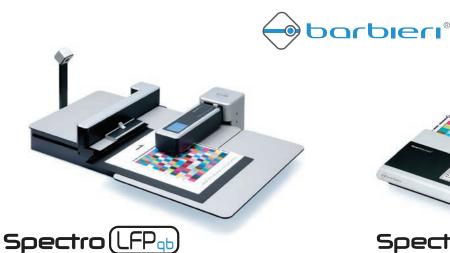

#### **BARBIERI AUTOMATED SPECTROPHOTOMETER**

The Barbieri Spectro LFP qb Textile Edition is a unique solution for automatic color measuring in digital dye sublimation and direct-to-garment printing. Featuring M1 measurement support providing the highest precision and repeatability on all textiles and fabrics. For ease of use, the measurement head can be detached for manual spot readings while transmitting the results to the computer.