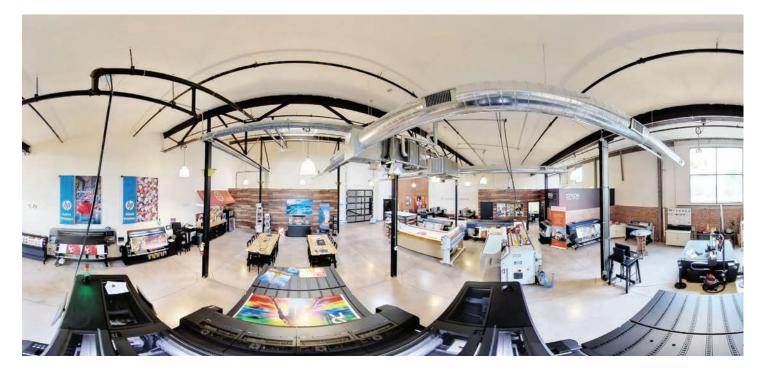

From print samples to equipment demonstrations, scheduling a visit to the Lindenmeyr Munroe Wide Format Experience Center is a great way to make sure your next purchase is the right one.

### WIDE FORMAT EXPERIENCE CENTER

Scheduling a visit to the Lindenmeyr Munroe Wide Format Experience Center is a must if you are looking to purchase new equipment. For your convenience, we offer both live and 3D virtual demonstrations.

#### STATE-OF-THE-ART FACILITY

Our state of the art demonstration facility operates as a full production environment with HP, Epson, and Roland printers, Monti Antonio heat presses, Summa laser cutter, as well as Matic and Juki sewing machines. Be sure to schedule a visit to our Wide Format Experience Center for a personalized demonstration on dye sublimation printing, cutting and finishing.