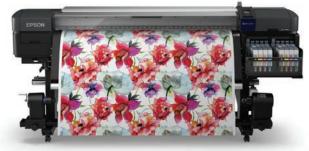

## **EPSON**<sup>°</sup>

**Epson SureColor F9470** 

#### EPSON SURECOLOR F SERIES DYE SUBLIMATION PRINTERS

High-performance dye-sublimation transfer printers designed with extreme reliability for true industrial-level production. Developed using the latest advancements in performance imaging, like our Epson PrecisionCore® TFP® printhead, along with an all-new dye-sublimation transfer ink technology, Epson UltraChrome® DS with High-Density Black.