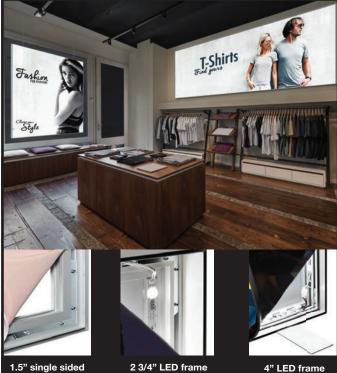

#### SILICONE EDGE FRAMES (SEG)

Our premium grade frames are suitable for wall mounting and free standing applications. Varying in depth, each with their own characteristics, they add a modern feel to your display. Widely used in the interior of commercial and retail spaces, offices, hotels, restaurants and more.

Available in both illuminated (LED) and non-illuminated frames. Just change the textile print to create a new look.

Features:

- Peel coating to prevent fingerprints, dirt and smudges
- Black and white colors offered as stock in most profiles
- Frames and lightboxes with or without open channels
- Thin internal power supplies
- Customizable cord and power switch placement
- Precision cutting
- Easy Assembly