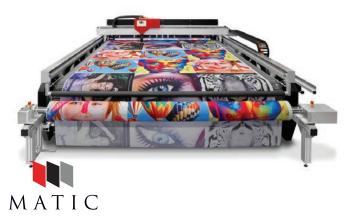

#### **MATIC LASER CUTTING SYSTEMS**

The Matic Helios Plus laser cutting system is designed to save time and reduce costs for print service providers who are producing fabrics on a grand format scale. The Matic Helios Plus software system automatically compensates for shrinkage and distortion that can occur during printing and fixation, producing high-speed accurate cuts with sealed edges and no fraying.