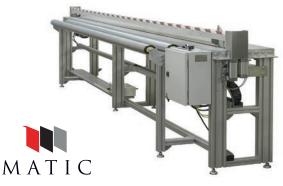

Matic Flexicut Linear Cutter

#### MATIC LINEAR CUTTING SYSTEMS

The Matic Flexicut semi-automatic linear cutter is capable of cutting a wide range of flexible materials with either an ultrasonic cutter, crush cut or rotary knife. With the simple flip of a switch, the Flexicut allows the operator to quickly change between cutting tools to cut a range of different flexible materials.