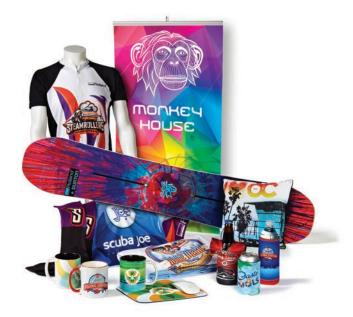

#### What type of materials can I print on?

Dye sublimation can be used to print on a wide range of textiles, hard and soft goods. Popular applications include promotional soft signage displays, fashion and sports apparel, home decor furnishings, metal and wood photo panels, mugs, phone cases, t-shirts, etc. The range of materials and applications are endless.