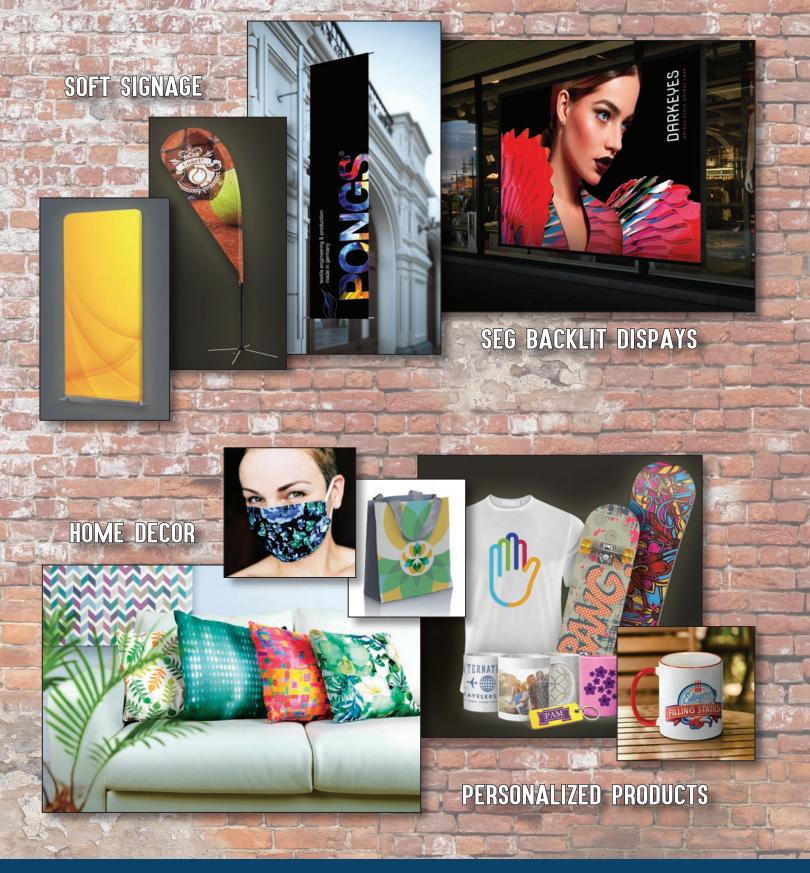

#### What type of materials can I print on?

Dye sublimation can be used to print on a wide range of textiles, hard and soft goods. Popular applications include promotional soft signage displays, fashion and sports apparel, home decor furnishings, metal and wood photo panels, mugs, phone cases, t-shirts, etc. The range of materials and applications are endless.

#### What are the benefits?

Dye sublimation printed textiles are durable and easy to clean, light weight to ship and easy to handle. Seamless printed textiles can be created in widths up to 196 inches wide and provide a much more elegant look and feel over printed vinyl and film.