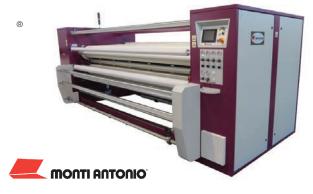

MOD-901 133" Rotary Press with 14" Cylinder

#### MONTI ANTONIO ROTARY PRESS FOR ROLL TO ROLL

Industrial rotary presses designed for printing continuous and reel-wound materials. Oil filled heated cylinders provide a consistent sublimation temperature and output. With cylinder diameter sizes ranging from 7.87" up to 59.06" and widths ranging from 11.81" up to 204.72", each press can be custom configured with a variety of options to fit any application and workflow.